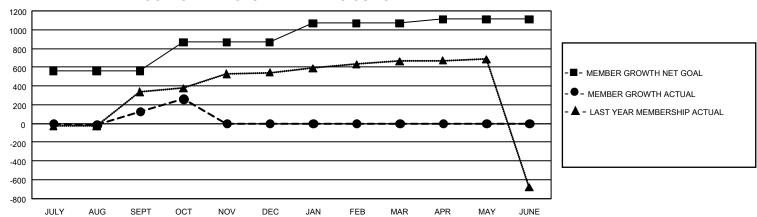

## GMT Constitutional Area 5 - C, Group B

REPORT DOES NOT INCLUDE CLUBS IN UNDISTRICTED AREAS.

| Clubs                 |               |           |               | Members               |                         |                         |                                                    |
|-----------------------|---------------|-----------|---------------|-----------------------|-------------------------|-------------------------|----------------------------------------------------|
| RESULTS FOR 2022-2023 |               |           |               | RESULTS FOR 2022-2023 |                         |                         |                                                    |
| QUARTER               | NEW CLUB GOAL | NEW CLUBS | DROPPED CLUBS | QUARTER MEM           | IBER GROWTH NET<br>GOAL | MEMBER GROWTH<br>ACTUAL | DROPPED MEMBERS<br>ACTUAL (including<br>transfers) |
| JULY/AUG/SEPT         | 3             | 0         | 3             | JULY/AUG/SEPT         | 563                     | 261                     | 53                                                 |
| OCT/NOV/DEC           | 3             | 0         | 0             | OCT/NOV/DEC           | 303                     | 148                     | 6                                                  |
| JAN/FEB/MAR           | 3             | 0         | 0             | JAN/FEB/MAR           | 203                     | 0                       | 0                                                  |
| APR/MAY/JUNE          | 3             | 0         | 0             | APR/MAY/JUNE          | 43                      | 0                       | 0                                                  |

## GOALS AND ACTUAL MEMBERS CUMULATIVE

| DROPPED CLUBS: 3 |    | 114 CLUBS OF 314 ADDED 1<br>OR MORE NEW MEMBERS | GENDER DISTRIBUTION                |                |  |
|------------------|----|-------------------------------------------------|------------------------------------|----------------|--|
|                  |    |                                                 | MALE                               | 4,217 (58.96%) |  |
|                  |    |                                                 | FEMALE                             | 2,935 (41.04%) |  |
| DROPPED MEMBERS  |    |                                                 | NON BINARY                         | 0 (0.00%)      |  |
| DECEASED         | 2  |                                                 | PREFER NOT TO ANSWER               | 0 (0.00%)      |  |
| CLUB CANCELLED   | 0  |                                                 | TOTAL FAMILY UNIT MEMBER:          | s 470          |  |
| OTHER            | 57 | CLICK HERE FOR                                  | TOTAL PARMET GIVE MEMBERS          |                |  |
| TOTAL            | 59 | CUMULATIVE MEMBERSHIP DATA                      | FAMILY MEMBERS PAYING HALF DUES 24 |                |  |