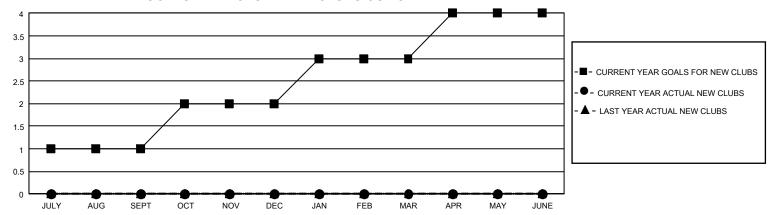

## GMT Constitutional Area 5 - C, Group B

REPORT DOES NOT INCLUDE CLUBS IN UNDISTRICTED AREAS.

| Clubs                 |               |           |               | Members               |                         |                         |                                                    |
|-----------------------|---------------|-----------|---------------|-----------------------|-------------------------|-------------------------|----------------------------------------------------|
| RESULTS FOR 2022-2023 |               |           |               | RESULTS FOR 2022-2023 |                         |                         |                                                    |
| QUARTER               | NEW CLUB GOAL | NEW CLUBS | DROPPED CLUBS | QUARTER MEM           | IBER GROWTH NET<br>GOAL | MEMBER GROWTH<br>ACTUAL | DROPPED MEMBERS<br>ACTUAL (including<br>transfers) |
| JULY/AUG/SEPT         | 3             | 0         | 3             | JULY/AUG/SEPT         | 563                     | 261                     | 53                                                 |
| OCT/NOV/DEC           | 3             | 0         | 0             | OCT/NOV/DEC           | 303                     | 148                     | 6                                                  |
| JAN/FEB/MAR           | 3             | 0         | 0             | JAN/FEB/MAR           | 203                     | 0                       | 0                                                  |
| APR/MAY/JUNE          | 3             | 0         | 0             | APR/MAY/JUNE          | 43                      | 0                       | 0                                                  |

## GOALS AND ACTUAL NEW CLUBS CUMULATIVE